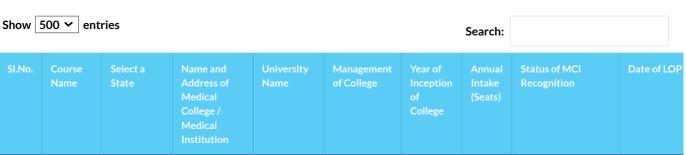

## Specify search filters

List of Recognition of old & closed courses

**Total College Count: 1** 

Total results found: 1

Total Seats: 100

| Sl.No. | Course<br>Name | Select a<br>State | Name and<br>Address of<br>Medical<br>College /<br>Medical<br>Institution          | University<br>Name                                                   | Management<br>of College | Year of<br>Inception<br>of<br>College | Annual<br>Intake<br>(Seats) | Status of MCI<br>Recognition                                      | Date of LOP |
|--------|----------------|-------------------|-----------------------------------------------------------------------------------|----------------------------------------------------------------------|--------------------------|---------------------------------------|-----------------------------|-------------------------------------------------------------------|-------------|
| 1      | M.B.B.S.       | Karnataka         | Employees<br>State<br>Insurance<br>Corporation<br>Medical<br>College,<br>Gulbarga | Rajiv<br>Gandhi<br>University<br>of Health<br>Sciences,<br>Karnataka | Govt.                    | 2013                                  | 100                         | Recognized when<br>degree granted<br>on or after<br>January 2018. | 15/07/201   |