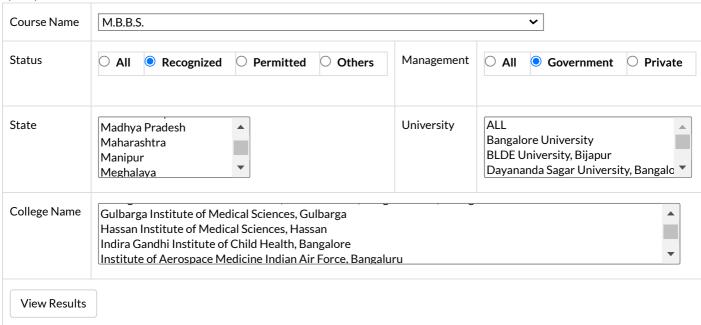

## SEARCH COLLEGES & COURSES

One can search by one, few or all the filters provided here to search through the Colleges and Courses.

View Diplomate and Fellowship Course Details